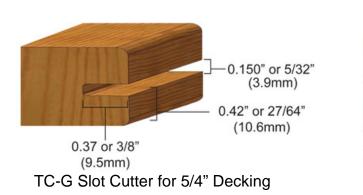

## **Tiger Claw Slot Cutters**

Tiger Claw slot cutters have been specifically designed to cut grooves into square edge decking to match the Tiger Claw TC-G

(150) or TC-120 hidden fastening clips. For use with many handheld routing tools, simply route out the portion of the decking directly above the framing joists to create a perfectly positioned grooved to accept hidden fastening clips. These slot cutters feature carbide blades for long-term performance.

- For use in various types of decking including capstock composites, composites, PVC, hardwoods and softwoods such as cedar or redwood
- TC-G (150) Slot Cutter for 5/4" Decking.
- TC-120 Slot Cutter for 3/4" decking