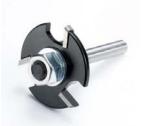

## **Tiger Claw Slot Cutters**

Tiger Claw slot cutters have been specifically designed to cut grooves into square edge decking to match the Tiger Claw TC-G

(150) or TC-120 hidden fastening clips. For use with many handheld routing tools, simply route out the portion of the decking directly above the framing joists to create a perfectly positioned grooved to accept hidden fastening clips. These slot cutters feature carbide blades for long-term performance.